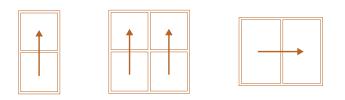

# TRADITIONAL BEAUTY

## Lindsay Windows strives to develop products to enhance the beauty of your home without compromising your wallet. With the Comfort Series window, you can have the traditional beauty of brickmold wood windows, with the convenience of vinyl windows.

## COMFORT SERIES OPTIONS:



## LIFETIME WARRANTY

Lindsay Windows means comfort for life. We guarantee that our windows will operate smoothly, look great and keep your home comfortable for generations to come.



since 1947 11101 S.Tacoma Way, Suite B, Lakewood, WA 98499 (253) 284-4897

www.cdiwindows.com

## **COMFORT SERIES**

# LINDSAY

WINDOW & DOOR, LLC

since 1947





## ADVANTAGES

### STANDARD 2<sup>7</sup>/<sub>8</sub>" FRAME DEPTH

AAMA AND ENERGY STAR RATED



**SPECIALTY GLASS OPTIONS**—obscure, rain, glue chip and others available to further customize your Comfort Series windows

**DECORATIVE GRIDS**—Available in <sup>5</sup>/<sub>8</sub>" flat or 1" sculptured will further enhance the beauty of your windows

FULL LIFETIME WARRANTY

## PRODUCT PERFORMANCE

| SERIES/DESCRIPTION     | AAMA RATIN |
|----