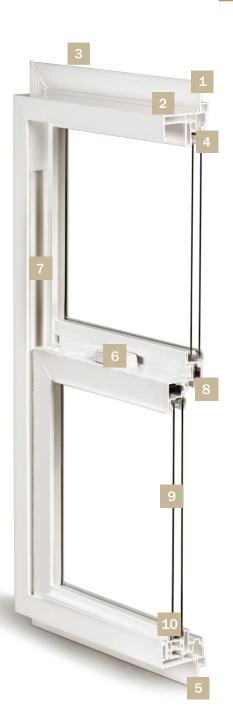

## **PRODUCT HIGHLIGHTS**

| 1  | 3 FRAME OPTIONS:                                                                                               |
|----|----------------------------------------------------------------------------------------------------------------|
|    | A) Nail Fin                                                                                                    |
|    | A sturdy 1" nail fin makes installation a snap.                                                                |
|    | B) No Fin (Rip Fin)<br>Removing the nail fin allows for block frame installation.                              |
| 2  | SECONDARY GUTTER                                                                                               |
|    | Patented design prevents water from entering the interior.                                                     |
| 3  | CLASSIC BRICKMOLD LOOK                                                                                         |
|    | Provides traditional detail at an affordable price.                                                            |
|    | Standard on stucco fin.                                                                                        |
| 4  | MULTI-CHAMBERED PROFILE                                                                                        |
|    | For strength and energy efficiencies.                                                                          |
| -  | FUSION WELDED                                                                                                  |
| 5  | Fusion welded corners on frame and sash.                                                                       |
|    |                                                                                                                |
| 6  | CAM LOCK                                                                                                       |
|    | Secure locking mechanism meets forced entry requirements.                                                      |
| 7  | CONSTANT FORCE BALANCE SYSTEM                                                                                  |
|    | Economical and reliable, ensures the sash stays open when                                                      |
|    | you want it to.                                                                                                |
| 8  | REINFORCED MEETING RAIL                                                                                        |
|    | Adds strength and provides an anchor for hardware screws.                                                      |
| 9  | DOUBLE STRENGTH GLASS                                                                                          |
|    | Standard 1/4" double strength glass adds clarity and is stronger                                               |
|    | than single strength glass. $3''$ and $4''$ thicknesses are used when the window sizes are large.              |
|    |                                                                                                                |
| 10 | COMFORT PAC GLASS                                                                                              |
|    | Low-E glass, argon gas and energy-efficient spacer provide optimum energy efficiency, performance and comfort. |
|    | spanian onergy entereney, performance and connert.                                                             |
|    |                                                                                                                |
|    |                                                                                                                |