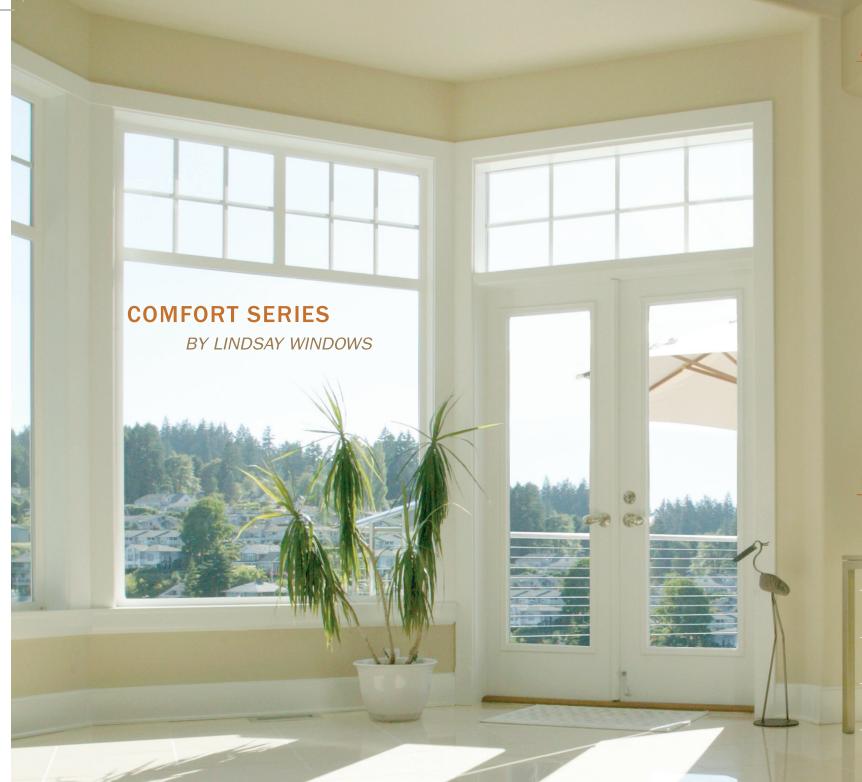

# TRADITIONAL BEAUTY

## Lindsay Windows strives to develop products to enhance the beauty of your home without compromising your wallet. With the Comfort Series window, you can have the traditional beauty of brickmold wood windows, with the convenience of vinyl windows.

## COMFORT SERIES OPTIONS:



## LIFETIME WARRANTY

Lindsay Windows means comfort for life. We guarantee that our windows will operate smoothly, look great and keep your home comfortable for generations to come.



since 1947 11101 S.Tacoma Way, Suite B, Lakewood, WA 98499 (253) 284-4897

www.cdiwindows.com

## **COMFORT SERIES**

# LINDSAY

WINDOW & DOOR, LLC

since 1947





## ADVANTAGES

### STANDARD 2<sup>7</sup>/<sub>8</sub>" FRAME DEPTH

AAMA AND ENERGY STAR RATED



**SPECIALTY GLASS OPTIONS**—obscure, rain, glue chip and others available to further customize your Comfort Series windows

**DECORATIVE GRIDS**—Available in <sup>5</sup>/<sub>8</sub>" flat or 1" sculptured will further enhance the beauty of your windows

FULL LIFETIME WARRANTY

## PRODUCT PERFORMANCE

| SERIES/DESCRIPTION     | AAMA RATIN |
|------------------------|------------|
| 8700 HORIZONTAL SLIDER | R-20       |
| 8800 SINGLE HUNG       | R-20       |
| 8900 PICTURE WINDOW    | C-40       |



| U-VALUE<br>%" GLASS WITH COMFORT PAC | OA" | SHGC | VT |  |
|--------------------------------------|-----|------|----|--|
| .29                                  |     |      |    |  |
| .29