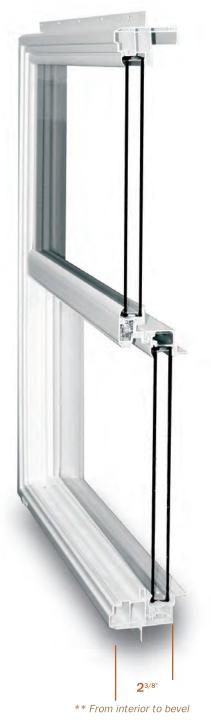

1100 Series STUCCO 1100 Series WIDE 9000 Series NARROW

# **PRODUCT HIGHLIGHTS:**

- Multi-chambered frames for rigidity and thermal efficiency. Fusion-welded corners for superior strength and frame alignment.
- Metal reinforced meeting rail and sash for added strength. Cam locks and receivers attach firmly into the metal reinforcement for added security. The sash and meeting rail are designed to "interlock" for maximum weatherproofing.
- Frames have matching and distinctive Architectural exterior design features for precise beauty and functional details.
- The Architectural series provides a window system for all applications. The Architectural 3 ¼" frames are available in block, nail fin and stucco fin. The 2 ¾" frame is available in block and nail fin.
- Comfort Pac IG System with low-e glass, argon, warm edge spacer, and a minimum of double-strength glass, virtually eliminating seal failure while providing peak performance and comfort.
- Dual pull rails for convenience and ease of operation.
- All windows feature offset drainage systems with exterior weep-hole covers.
- Single Hung windows are standard with "tilt-in" feature for easy cleaning. Stainless steel constant force balance systems provide a lifetime of smooth operation.
- Horizontal sliders with "equal sight lines" for a balanced look. Tandem stainless steel rollers provide a smooth glide on an easy-to-clean raised roller track.
- Architectural "STUCCO" frame incorporates the patent-pending "Stucco Gutter" for added protection from water penetration.
- Full array of specialty glass and decorative grid options available.