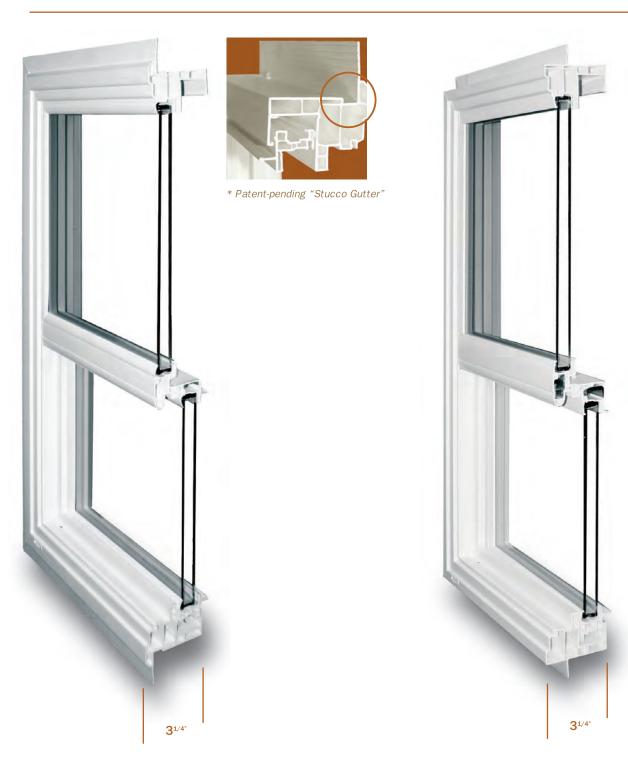

1100 Series STUCCO 1100 Series WIDE 9000 Series NARROW

# **PRODUCT HIGHLIGHTS:**

- Multi-chambered frames for rigidity and thermal efficiency. Fusion-welded corners for superior strength and frame alignment.
- Metal reinforced meeting rail and sash for added strength. Cam locks and receivers attach firmly into the metal reinforcement for added security. The sash and meeting rail are designed to "interlock" for maximum weatherproofing.
- Frames have matching and distinctive Architectural exterior design features for precise beauty and functional details.
- The Architectural series provides a window system for all applications. The Architectural 3 ¼" frames are available in block, nail fin and stucco fin. The 2 ¾" frame is available in block and nail fin.
- Comfort Pac IG System with low-e glass, argon, warm edge spacer, and a minimum of double-strength glass, virtually eliminating seal failure while providing peak performance and comfort.
- Dual pull rails for convenience and ease of operation.
- All windows feature offset drainage systems with exterior weep-hole covers.
- Single Hung windows are standard with "tilt-in" feature for easy cleaning. Stainless steel constant force balance systems provide a lifetime of smooth operation.
- Horizontal sliders with "equal sight lines" for a balanced look. Tandem stainless steel rollers provide a smooth glide on an easy-to-clean raised roller track.
- Architectural "STUCCO" frame incorporates the patent-pending "Stucco Gutter" for added protection from water penetration.
- Full array of specialty glass and decorative grid options available.